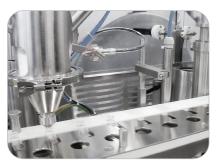

## SINGLE/DOUBLE PITCH POWDER FILLING AND CAPPING MONOBLOC MACHINE WITH AUGER OR VACUUM-PRESSURE DOSING HEAD

**M53-P** is a **compact linear intermittent motion machine** in monobloc configuration to reduce footprint with high performances.

Machine configuration is linear, assuring ease of access, maintenance and changeover operations.

All M53-P versions can be equipped with 100% IPC check-weighing system.

The M53-P can fill powder for these kind of containers:

#### MM

- This version with vacuum-pressure technology allows dosages up to 3 grams\*.
- The dosing system has been developed with the capacity to fill single or multiple dosages into the same vial.
- A main micrometric central adjustment allows the dosage modification between ports.
- Based on speed requirements, it may come with one or two MM dosing unit/s, therefore working at single or double pitch.
- Small Batch version, handling one vial per time, achieving a max speed of 60 pcs/min.
- Double Pitch version, handling two vials per time, with a reference speed of 120 pcs/min.

#### DP1

- Auger dosing technology with high precision and easy set-up.
- This version with dosing head DP1 is intended for micro dosages up to 5 grams\*.
- Typical configuration includes: dosing unit, stoppering station and alu-capping station or other closing system and can be installed under o-RABS, c-RABS or isolator.

#### DP2

- Auger dosing technology with high precision and easy set-up.
- This version usually applies to macro dosages from 5 grams to 100 grams\* for antibiotics/ dry syrups and non sterile products, under standard guarding, 0-Rabs containment or controlled humidity guards.