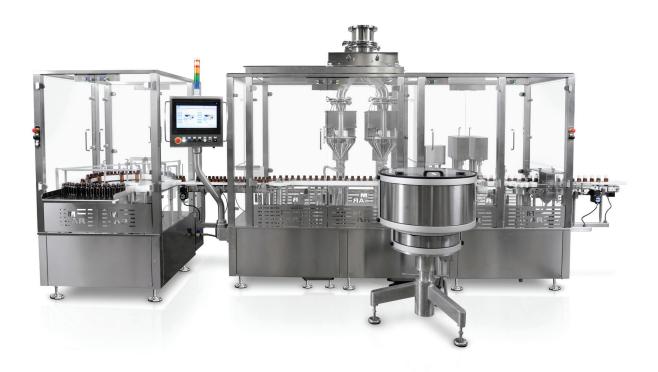

# M53-P

## SINGLE/DOUBLE PITCH POWDER FILLING AND CAPPING MONOBLOC MACHINE WITH AUGER OR VACUUM-PRESSURE DOSING HEAD

**M53-P** is a **compact linear intermittent motion machine** in monobloc configuration to reduce footprint with high performances.

Machine configuration is linear, assuring ease of access, maintenance and changeover operations.

All M53-P versions can be equipped with 100% IPC check-weighing system.

The M53-P can fill powder for these kind of containers:

### **TECHNICAL DATA**

| HEADS GROUP    | MM, DP1, DP2           |
|----------------|------------------------|
| HEADS NUMBER   | 1, 2                   |
| DEVELOPMENT    | Linear                 |
| MOVEMENT       | Intermittent           |
| WEIGHT CONTROL | 100% IPC               |
| ОИТРИТ         | Up to 120 pcs/min*     |
| CONTAINMENT    | o-RABS c-RABS Isolator |
|                |                        |