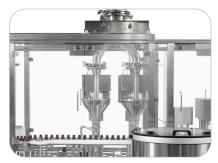

## SINGLE/DOUBLE PITCH POWDER FILLING AND CAPPING MONOBLOC MACHINE WITH AUGER OR VACUUM-PRESSURE DOSING HEAD

**M53-P** is a **compact linear intermittent motion machine** in monobloc configuration to reduce footprint with high performances.

Machine configuration is linear, assuring ease of access, maintenance and changeover operations.

All M53-P versions can be equipped with 100% IPC check-weighing system.

The M53-P can fill powder for these kind of containers:

#### MM

- This version with vacuum-pressure technology allows dosages up to 3 grams\*.
- The dosing system has been developed with the capacity to fill single or multiple dosages into the same vial.
- A main micrometric central adjustment allows the dosage modification between ports.
- Based on speed requirements, it may come with one or two MM dosing unit/s, therefore working at single or double pitch.
- Small Batch version, handling one vial per time, achieving a max speed of 60 pcs/min.
- Double Pitch version, handling two vials per time, with a reference speed of 120 pcs/min.

#### DP1

- Auger dosing technology with high precision and easy set-up.
- This version with dosing head DP1 is intended for micro dosages up to 5 grams\*.
- Typical configuration includes: dosing unit, stoppering station and alu-capping station or other closing system and can be installed under o-RABS, c-RABS or isolator.

#### DP2

- Auger dosing technology with high precision and easy set-up.
- This version usually applies to macro dosages from 5 grams to 100 grams\* for antibiotics/ dry syrups and non sterile products, under standard guarding, 0-Rabs containment or controlled humidity guards.